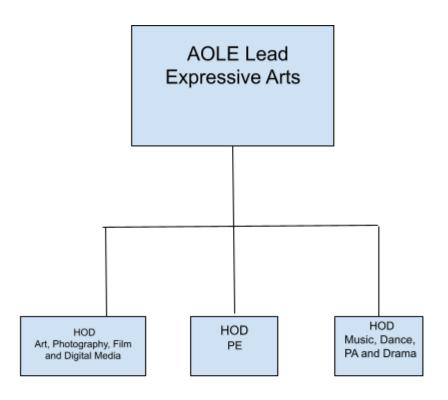

The Area consists of a wide range of specialist subjects split into three Head of Departments overseen by the AOLL for Expressive Arts

### AREA OF LEARNING LEAD for EXPRESSIVE ARTS Mrs Rebecca Fowler-Thomas

## MUSIC, DRAMA, PERFORMING ARTS AND DANCE Head of Department Mr Harry Withers

#### ART, PHOTOGRAPHY, FILM AND DIGITAL MEDIA **Head of Department**

Mrs Laura Hilltout

PΕ **Head of Department** Mr Matthew Bolton